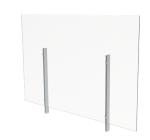

#### GCBRMSG

- Screw down surface mount
- Aluminum extruded post with flat face mount bracket