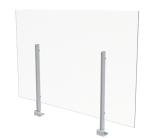

#### GCTCSG

- For use with existing worksurface or transaction top
- Aluminum extruded post with "C" mounting bracket
- Connects to 1" / 1 <sup>1</sup>/8" (LP) or 1 <sup>1</sup>/2" (W) tops