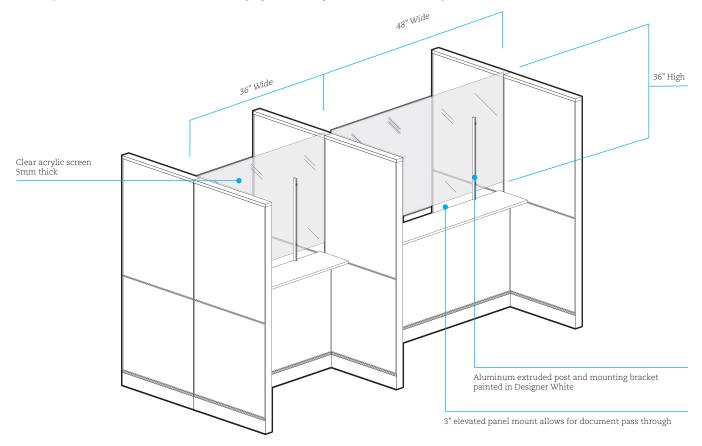

#### GCTCSG

- For use with existing worksurface or transaction top
- Aluminum extruded post with "C" mounting bracket
- Connects to 1" / 1 <sup>1</sup>/8" (LP) or 1 <sup>1</sup>/2" (W) tops

#### GCBRMSG

- Screw down surface mount
- Aluminum extruded post with flat face mount bracket