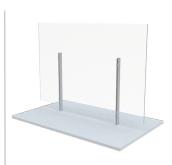

### GCBMSG

- Freestanding board mounted screen
- Laminate base is 12" deep, 36/48" wide available in standard finishes