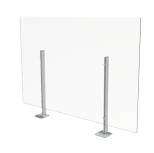

#### GCBRMSG

- Screw down surface mount
- Aluminum extruded post with flat face mount bracket