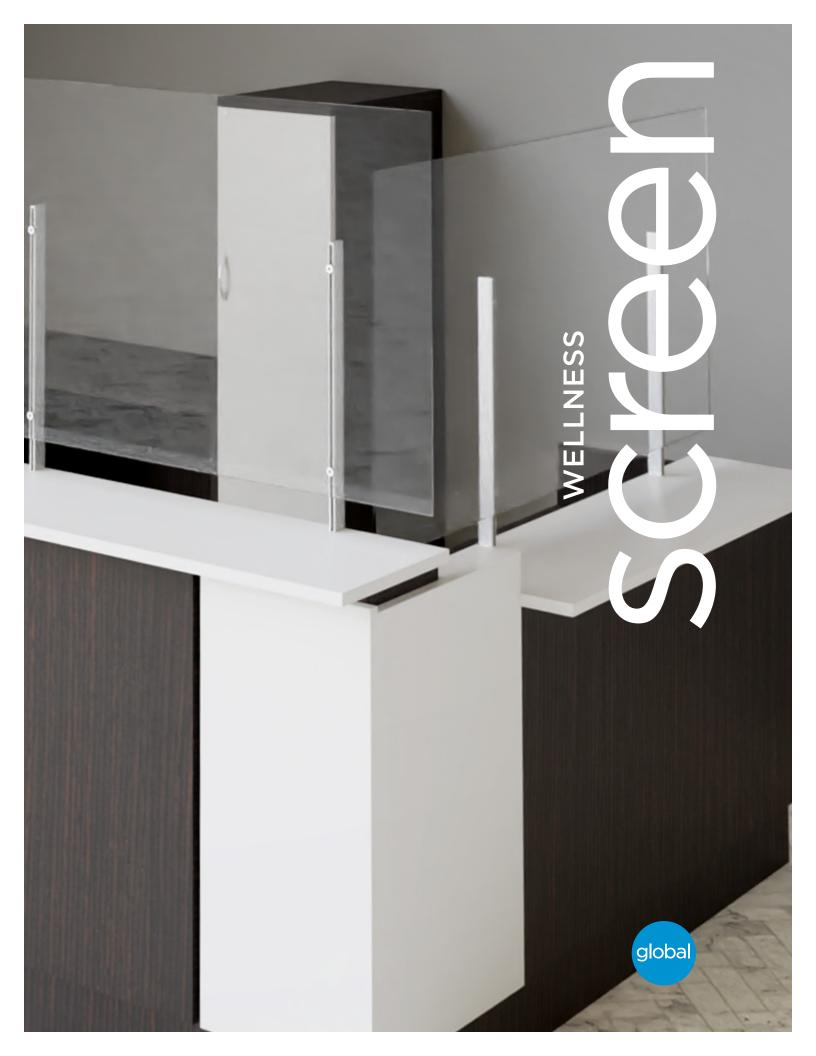

# Protective barriers to help prevent the spread of germs

Provide your employees and customers with a protective barrier to help prevent the spread of germs. Often referred to as sneeze guards, these screens are designed to integrate into reception, open plan offices and point of sale areas. Made from clear acrylic, these screens are easy to wipe clean and sanitize to help maintain a healthy environment. Several mounting options allow the screens to be easily secured and removed without damaging the existing furniture or used as a permanent fixture.